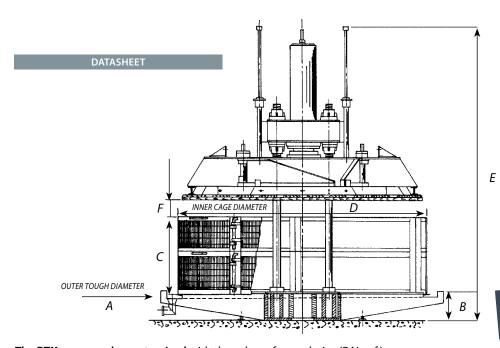

#### **OTHER CAPACITIES ON REQUEST**

| PTX             | 2000 kg              | 4000 kg              |
|-----------------|----------------------|----------------------|
| Tare Weight     | 4000 kg              | 6000 kg              |
| Load Weight     | 6000 kg              | 10000 kg             |
| Volume          | 3800 dm <sup>3</sup> | 6600 dm <sup>3</sup> |
| Puissance/Power | 2 kw                 | 2.2 kw               |
| Tension/Voltage | 380 V                | 380 V                |
| Α               | 2600 mm              | 3350 mm              |
| В               | 260 mm               | 340 mm               |
| С               | 900 mm               | 900 mm               |
| D               | 2200 mm              | 2910 mm              |
| Ε               | 3300 mm              | 3730 mm              |
| F               | 180 mm               | 200 mm               |