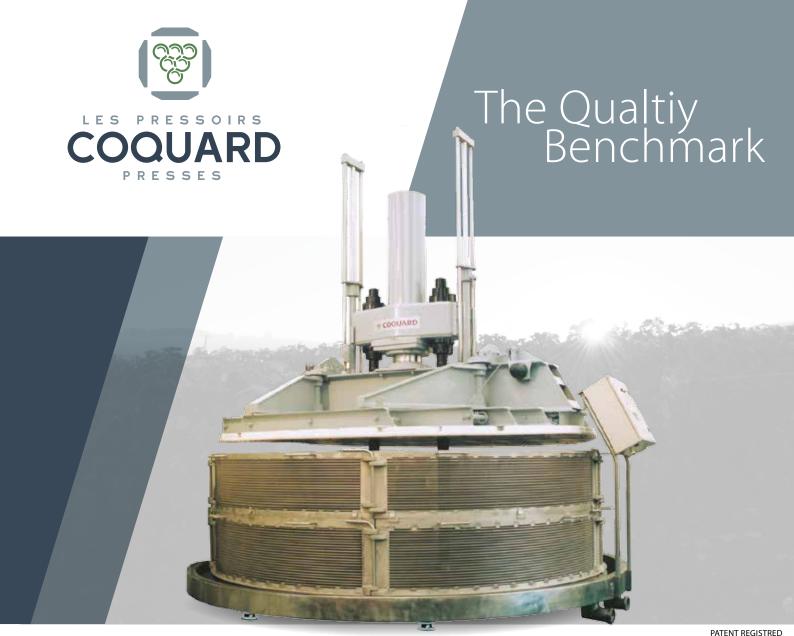

# > Description and operation

- 1 pressing plate
- 2 filtering cage
- 3 filtering tough
- 4 collecting tray

Vertical traditional press with a large round plate. Pomace is manually crumbled using pitchforks.

Materials in contact with the grape: the pressing plate and the filtering cage are made of oak, food grade polyethylene or stainless steel.