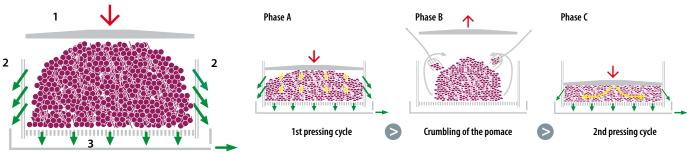

# > Description and operation

- 1 pressing plate
- 2 filtering cage
- 3 filtering tough
- 4 collecting tray

Vertical traditional press with a large round plate. Pomace is manually crumbled using pitchforks.