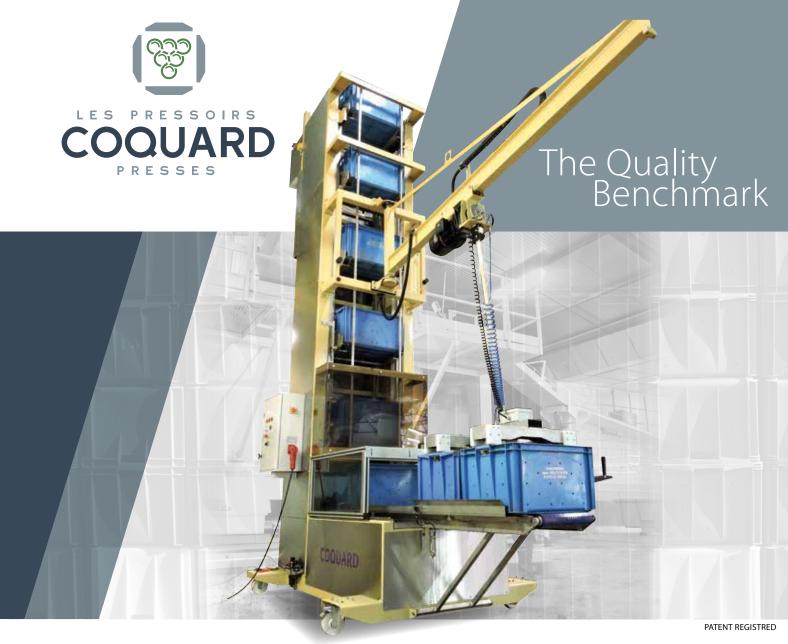

# Mobile automatic grape feeder

### **Advantages**

- The feeder can be equipped with an articulated arm fitted with semi-automatic grippers allowing loading simultaneously two boxes on the conveyor belt
- Carries the boxes from the floor to the press
- Features an independant console and can be extended to presses from other manufacturers
- Easy to move and with its compact footprint, it allows feeding several presses successively

#### **Coquard Patent**

- More safety
- Reduces painfulness of work
- Labor costs reduced

Adaptability to all automatic pneumatic presses.