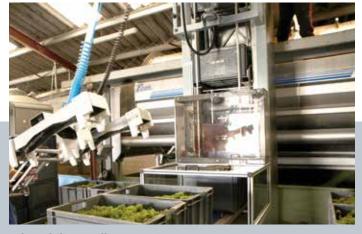

### > Description and operation

Loading two boxes on the conveyor belt

**Dumping tray** 

Tipping out the contents of the boxes

The mobile automatic grape feeder is customizable with colors of your selection (RAL ref.)