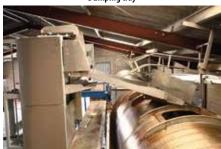

### > Description and operation

Loading two boxes on the conveyor belt

**Dumping tray** 

Tipping out the contents of the boxes

The mobile automatic grape feeder is customizable with colors of your selection (RAL ref.)