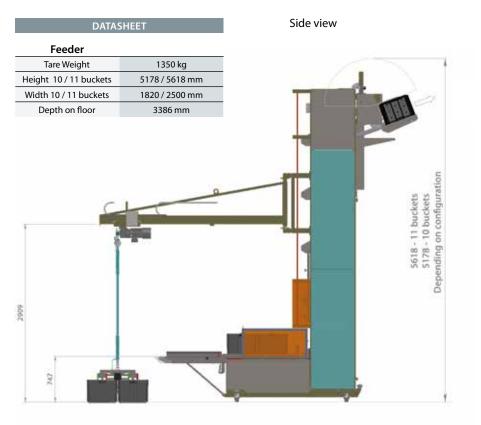

# Mobile automatic grape feeder

### **Advantages**

- The feeder can be equipped with an articulated arm fitted with semi-automatic grippers allowing loading simultaneously two boxes on the conveyor belt
- Carries the boxes from the floor to the press
- Features an independant console and can be extended to presses from other manufacturers
- Easy to move and with its compact footprint, it allows feeding several presses successively

#### **Coquard Patent**

- More safety
- Reduces painfulness of work
- Labor costs reduced



Adaptability to all automatic pneumatic presses.





# Mobile automatic grape feeder

### > Description and operation





Loading two boxes on the conveyor belt



**Dumping tray** 



Tipping out the contents of the boxes







The mobile automatic grape feeder is customizable with colors of your selection (RAL ref.)



FOR ANY ENQUIRY, CONTACT US

21 rue des Létis - 51430 Bezannes - France info@coquardpresses.com Tél. +33 (0)3 26 36 58 57 / Fax +33 (0)3 26 49 95 45

www.coquardpresses.com



## COQUARD PRESSES

MANUFACTURERS OF FINE PRESSES IN CHAMPAGNE SINCE 1924