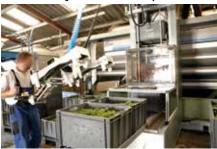

### > Description and operation

Loading two boxes on the conveyor belt

**Dumping tray** 

Tipping out the contents of the boxes

The mobile automatic grape feeder is customizable with colors of your selection (RAL ref.)