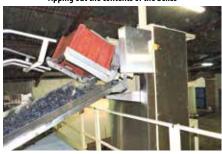

### > Description and operation

Loading two boxes on the conveyor belt

**Dumping tray** 

Tipping out the contents of the boxes

The mobile automatic grape feeder is customizable with colors of your selection (RAL ref.)